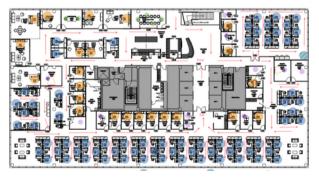

## HOW INTERSCAPE CAN HELP YOU RETURN TO THE OFFICE

**The 6' Rule:** Utilizing your office plan, we can graphically show you how you keep proper 6' distance while you work. Establish areas where people can and can't sit, establish distances for meeting rooms, etc.

**Traffic Patterns:** Using the same plan, we will propose one way traffic patterns and help graphically represent on plan and with signage in your space.

**Safety Product Solutions:** There are various product solutions that will provide division on desks, privacy screens to divide space, acrylic screens at open plan workstations and various other solutions to safeguard your work environment.