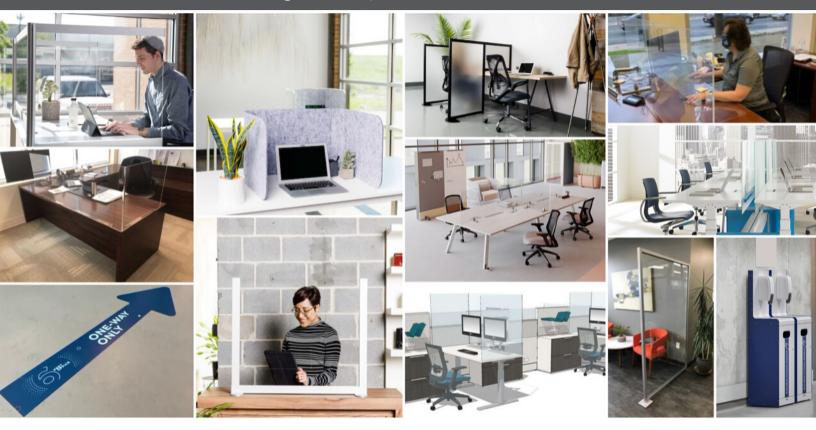

## HOW INTERSCAPE CAN HELP YOU RETURN TO THE OFFICE

**The 6' Rule:** Utilizing your office plan, we can graphically show you how you keep proper 6' distance while you work. Establish areas where people can and can't sit, establish distances for meeting rooms, etc.

**Traffic Patterns:** Using the same plan, we will propose one way traffic patterns and help graphically represent on plan and with signage in your space.

**Safety Product Solutions:** There are various product solutions that will provide division on desks, privacy screens to divide space, acrylic screens at open plan workstations and various other solutions to safeguard your work environment.

**Open Discussion:** Interscape is always happy to discuss possible best practices and solutions with it's clients and to share what other companies are doing to get their office ready to return.